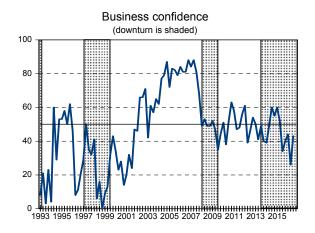

d "100" extreme confidence. <sup>4</sup> Clothing, footwear and textiles <sup>5</sup> Beverages, pharmaceuticals, toiletries, food and groceries <sup>6</sup> Furniture, household equipment, electronic goods, hardware and jewellery. <sup>7</sup> Machinery, construction & building material and chemicals & petroleum products <sup>8</sup> Textiles, clothing, footwear, food, beverages, tobacco, furniture, household requisites and pharmaceutical products. \* Expected

The results are interpreted and presented in tables and graphs in the report Retail Survey. For more information, please contact the BER at Tel. (021) 887 2810 or send an e-mail to jhkemp@sun.ac.za

EMBARGO : This information may not be made public before Tuesday, 20 September 2016

## Retail

#### Wholesale

### **New Vehicles**







## **Used Vehicles**