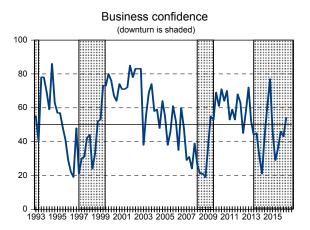

<sup>4</sup> Clothing, footwear and textiles <sup>5</sup> Beverages, pharmaceuticals, toiletries, food and groceries <sup>6</sup> Furniture, household equipment, electronic goods, hardware and jewellery. <sup>7</sup> Machinery, construction & building material and chemicals & petroleum products <sup>8</sup> Textiles, clothing, footwear, food, beverages, tobacco, furniture, household requisites and pharmaceutical products. \* Expected

The results are interpreted and presented in tables and graphs in the report Retail Survey. For more information, please contact the BER at Tel. (021) 887 2810 or send an e-mail to jhkemp@sun.ac.za

EMBARGO : This information may not be made public before Tuesday, 20 September 2016

## Retail

#### Wholesale

### **New Vehicles**







## **Used Vehicles**