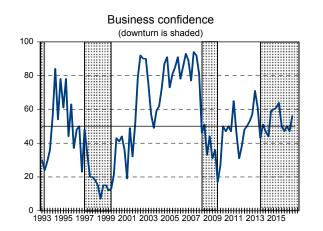

"100" extreme confidence. <sup>4</sup> Clothing, footwear and textiles <sup>5</sup> Beverages, pharmaceuticals, toiletries, food and groceries <sup>6</sup> Furniture, household equipment, electronic goods, hardware and jewellery. <sup>7</sup> Machinery, construction & building material and chemicals & petroleum products <sup>8</sup> Textiles, clothing, footwear, food, beverages, tobacco, furniture, household requisites and pharmaceutical products. \* Expected

The results are interpreted and presented in tables and graphs in the report Retail Survey. For more information, please contact the BER at Tel. (021) 887 2810 or send an e-mail to jhkemp@sun.ac.za

EMBARGO : This information may not be made public before Tuesday, 20 September 2016

## Retail

#### Wholesale

### **New Vehicles**







## **Used Vehicles**